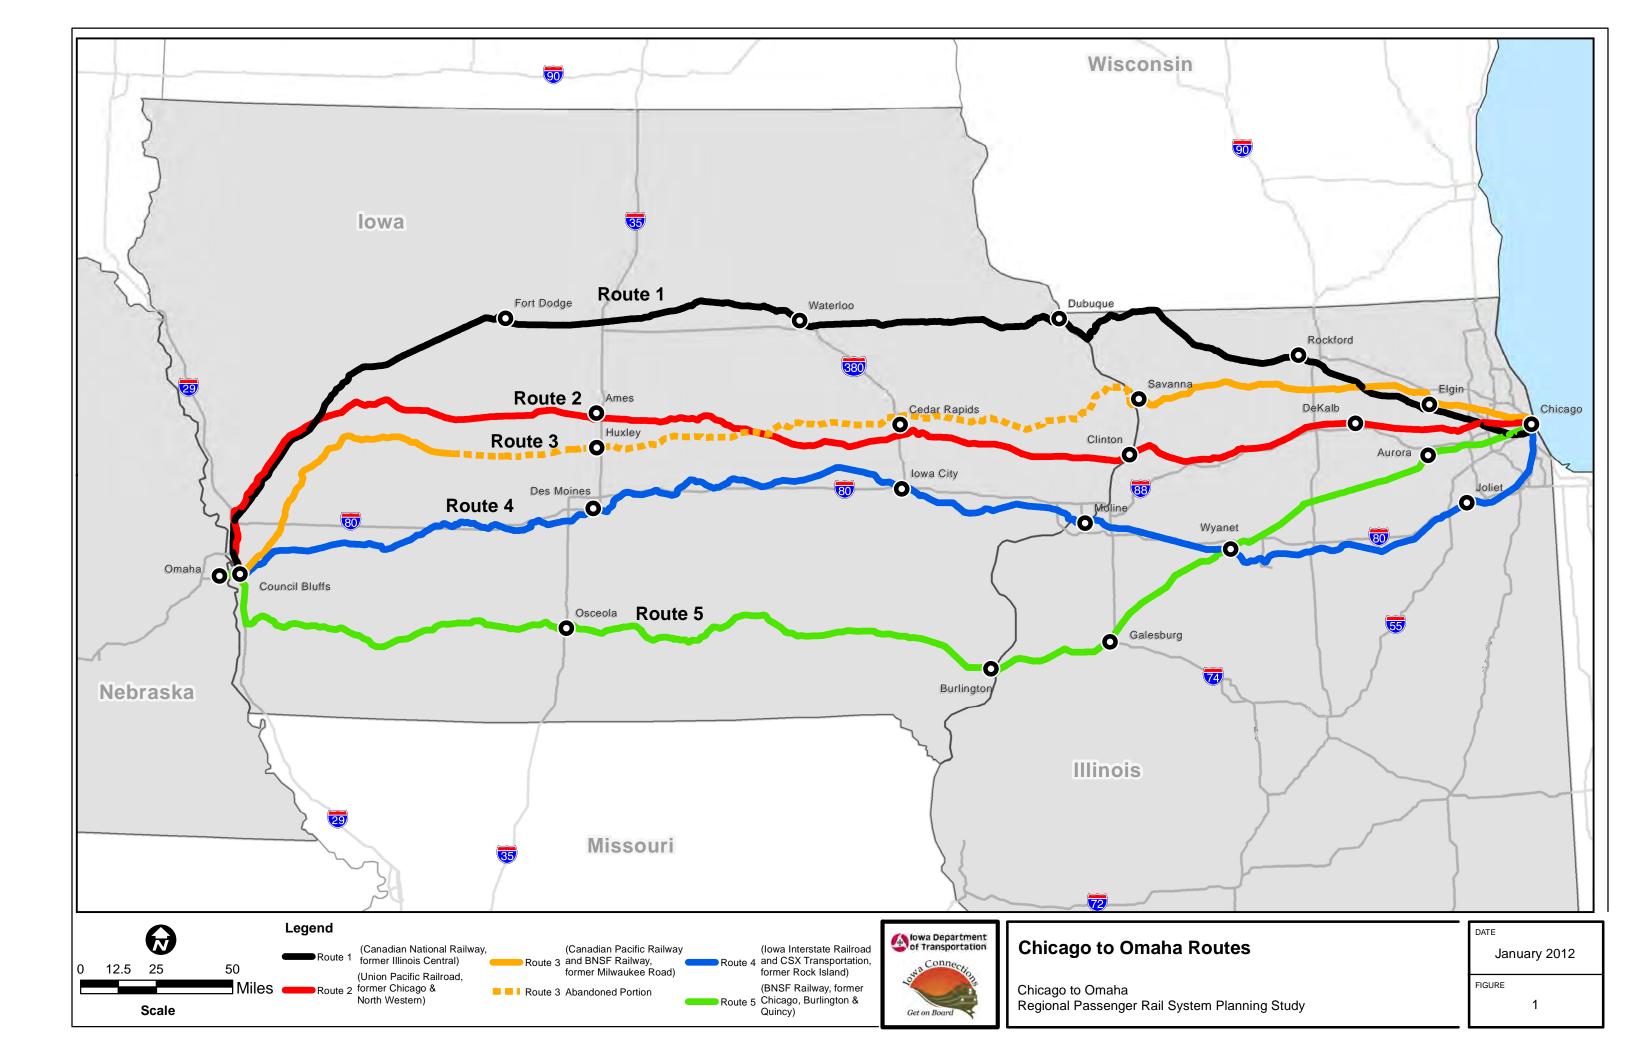

Study

The Federal Railroad Administration (FRA) and the Iowa Department of Transportation (Iowa DOT) are requesting your participation in a scoping meeting for the Chicago to Omaha Regional Passenger Rail System Planning Study (the Study). A Tier 1 Environmental Impact Statement (EIS) is being prepared for this Study; a Notice of Intent for the Tier 1 EIS will soon be published in the Federal Register. An information packet describing the Study is being prepared and will be mailed to you separately. Attached is a figure showing previously established routes that are the initial route alternatives being considered prior to scoping for the Tier 1 EIS. An agency scoping meeting (information below) has been planned to provide an opportunity for interactive discussion of the Study. Please join us in one of two ways highlighted below:

Attached is a description of the Study (which provides background information and identifies the transportation problems that the Project is expected to address), and a figure showing the previously established routes that constitute the Study Area. Public involvement, including scoping, is also being conducted for this Study. Relevant information on the NEPA process and the Study is available on <a href="http://www.iowadot.gov/chicagotoomaha">http://www.iowadot.gov/chicagotoomaha</a>. The NOI and the Purpose and Need Statement are both included on the website under "Resources" (<a href="http://www.iowadot.gov/chicagotoomaha/resources.html">http://www.iowadot.gov/chicagotoomaha/resources.html</a>). Public scoping materials can be found at <a href="http://chicagotoomaha.com/">http://chicagotoomaha.com/</a>.